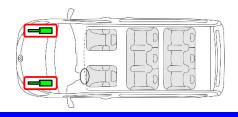

## 4. Access to the occupants

Bilateral einforcements under the central consol

#### **HARDENED STEEL**