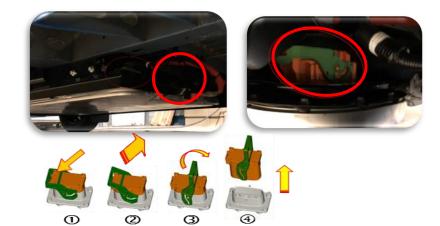

## **12 Volts Battery**

- 1- Engine shutdown
- 2 Disconnect the negative terminal (-)

| Esterné - Égalité - Fraternité<br>RÉPUBLIQUE FRANÇAISE |
|--------------------------------------------------------|