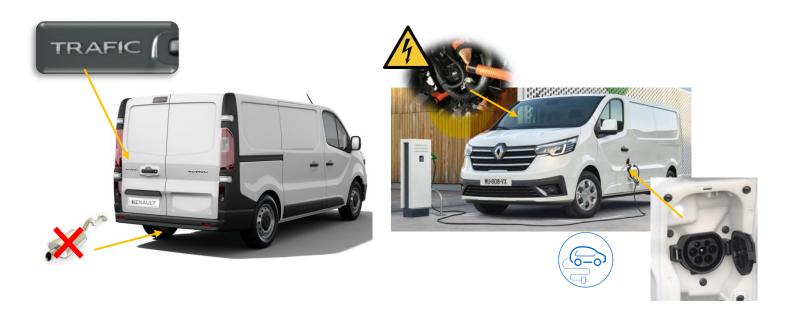

## **Engine shutdown**

## **400 Volts battery**

## Only if cutting operation is necessary:

Disconnection of the 400 Volts battery by removing the service plug.