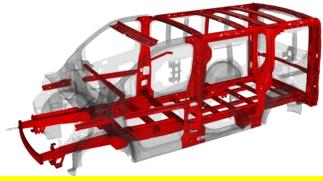

## 4. Access to the occupants

Bilateral einforcements under the central consol

#### **HARDENED STEEL**