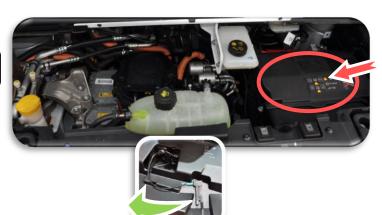

## **400 Volts battery**

## Only if cutting operation is necessary:

Disconnection of the 400 Volts battery by removing the service plug.