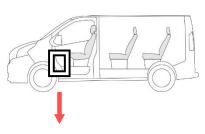

## 4. Access to the occupants

Bilateral einforcements under the central consol

#### **HARDENED STEEL**