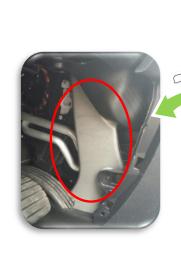

## 4. Access to the occupants

Bilateral einforcements under the central consol

#### **HARDENED STEEL**