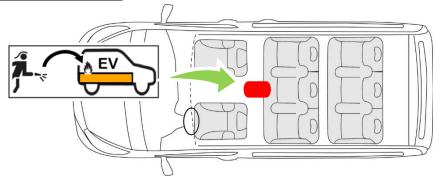

-------|

| Internal reference | Version    | Version | Page  |
|--------------------|------------|---------|-------|
| RS-X82 EV-2023     | 10/07/2023 | 1       | 2 / 4 |

## **400 Volts battery**



## Only if cutting operation is necessary:

Disconnection of the 400 Volts battery by removing the service plug.









## 4. Access to the occupants



Bilateral einforcements under the central consol







#### **HARDENED STEEL**





## 5. Stored energy / liquids / gases / solids



Lithium-ion

52 kW.h

400 V



In consultation with



| Internal reference | Version    | Version | Page  |
|--------------------|------------|---------|-------|
| RS-X82 EV-2023     | 10/07/2023 | 1       | 3 / 4 |

#### 6. In case of fire

#### **Extinguishing a traction battery fire propagation**















If traction battery on fire: → Water extinguishing by filling

#### **GAS STRUTS**







Risk of missile effect of gas struts



## 7. In case of submersion





No electrical hazard

#### 8. Towing / transportation / storage













#### 10. Explanation of pictograms used



Hybrid Electric Vehicle on fuel of liquid group 2



Remove smart key



Bonnet



Use thermal Infrared camera



Flammable



Hazardous to the human health



**Environmental hazard** 

Electrical protection gloves



Face shield



Breathing apparatus (BA)



Use water to extinguish the fire



Don't break, nor open



In consultation with



| Internal reference | Version    | Version | Page  |
|--------------------|------------|---------|-------|
| RS-X82 EV-2023     | 10/07/2023 | 1       | 4 / 4 |