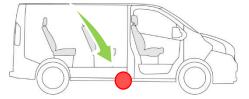

## **12 Volts Battery**

- 1- Engine shutdown
- 2 Disconnect the negative terminal (-)

| Esterné - Égalité - Fraternité<br>RÉPUBLIQUE FRANÇAISE |
|--------------------------------------------------------|