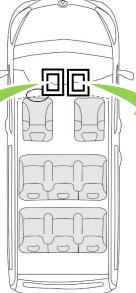

# 1. Identification / recognition



## 2. Immobilisation / stabilisation / lifting

## **Immobilisation**



## **Engine shutdown**





## 3. Disable direct hazards / safety regulations

## **12 Volts Battery**







- 1- Engine shutdown
- 2 Disconnect the negative terminal (-)

| Esterné - Égalité - Fraternité<br>RÉPUBLIQUE FRANÇAISE |
|--------------------------------------------------------|

| Internal reference | Version    | Version | Page  |
|--------------------|------------|---------|-------|
| RS-X82 EV-2023     | 10/07/2023 | 1       | 2 / 4 |

## **400 Volts battery**



## Only if cutting operation is necessary:

Disconnection of the 400 Volts battery by removing the service plug.









## 4. Access to the occupants



Bilateral einforcements under the central consol







#### **HARDENED STEEL**





## 5. Stored energy / liquids / gases / solids



Lithium-ion

52 kW.h

400 V



In consultation with



| Internal reference | Version    | Version | Page  |
|--------------------|------------|---------|-------|
| RS-X82 EV-2023     | 10/07/2023 | 1       | 3 / 4 |

#### 6. In case of fire

#### **Extinguishing a traction battery fire propagation**















If traction battery on fire: → Water extinguishing by filling

#### **GAS STRUTS**







Risk of missile effect of gas struts



## 7. In case of submersion





No electrical hazard

#### 8. Towing / transportation / storage













#### 10. Explanation of pictograms used



Hybrid Electric Vehicle on fuel of liquid group 2



Remove smart key



Bonnet



Use thermal Infrared camera



Fla