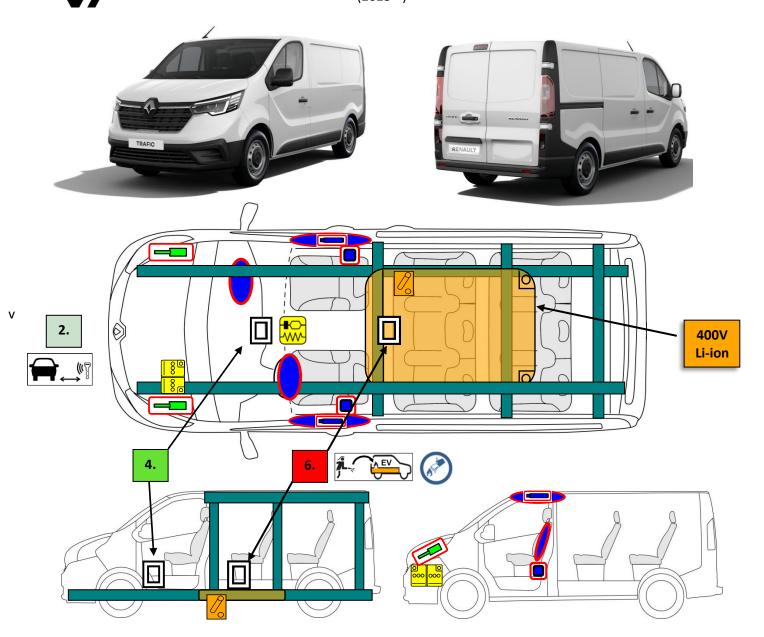

# TRAFIC VAN E-TECH Electric

All types (2023 - )

|         | Airbag                        |   | Stored gas<br>inflator             |   | Seat belt<br>pretensioner               | SRS control<br>unit              |  |
|---------|-------------------------------|---|------------------------------------|---|-----------------------------------------|----------------------------------|--|
|         |                               |   | Gas strut /<br>Preloaded<br>spring |   | High strength zone                      | Zone requiring special attention |  |
| 000 000 | Battery low voltage           |   |                                    |   |                                         |                                  |  |
| 0 0     | Battery pack,<br>high-voltage | 2 | High voltage power cable           | 9 | High voltage devi<br>disconnects high v |                                  |  |

## **12 Volts Battery**

- 1- Engine shutdown
- 2 Disconnect the negative terminal (-)

| Esterné - Égalité - Fraternité<br>RÉPUBLIQUE FRANÇAISE |
|--------------------------------------------------------|

## **400 Volts battery**

## Only if cutting operation is necessary:

Disconnection of the 400 Volts battery by removing the service plug.

## 4. Access to the occupants

Bilateral einforcements under the central consol

## 5. Stored energy / liquids / gases / solids

Lithium-ion

52 kW.h

400 V

In consultation with

| Internal reference | Version    | Version | Page  |
|--------------------|------------|---------|-------|
| RS-X82 EV-2023     | 10/07/2023 | 1       | 3 / 4 |