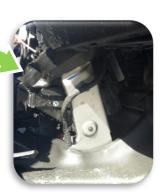

## **12 Volts Battery**

- 1- Engine shutdown
- 2 Disconnect the negative terminal (-)

| Esterné - Égalité - Fraternité<br>RÉPUBLIQUE FRANÇAISE |
|--------------------------------------------------------|