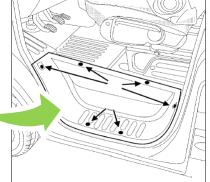

| Gas tank                         |   | Safety valve                              |
| 0 0     | Battery pack,<br>high-voltage                 | 2  | High voltage<br>power cable          | 0 | High voltage<br>device that<br>disconnects high<br>voltage | Fuse box disabling high voltage  | 4 | High voltage ultra-<br>capacitor          |



| Internal reference | Version date | Version | Page  |
|--------------------|--------------|---------|-------|
| RS-X62 EV-2022     | 14/01/2022   | 1       | 1 / 4 |

# 1. Identification / recognition



## 2. Immobilisation / stabilisation / lifting

## **Engine shutdown**



## Forbidden wedge area



Orange 400V cables area

## 3. Disable direct hazards / safety regulations

## **12 Volts Battery**



1- Remove the screws





2 - Disconnect the negative terminal (-)



In consultation with



| Internal reference | Version date | Version | Page  |
|--------------------|--------------|---------|-------|
| RS-X62 EV-2022     | 14/01/2022   | 1       | 2 / 4 |

## **400 Volts battery**



# Only if cutting operation is necessary:

Disconnection of the 400 Volts battery by removing the service plug.



#### 4. Access to the occupants

#### **HARDENED STEEL**





# 5. Stored energy / liquids / gases / solids



Lithium-ion

52 kW.h

400 V



| In consultation with                                   |
|--------------------------------------------------------|
|                                                        |
| Liberal - Égalité - Fraternial<br>RÉPUBLIQUE FRANÇAISE |
| MINISTÈRE DE L'INTÉRIEUR