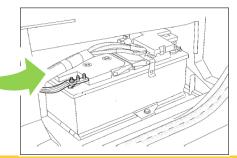

## **400 Volts battery**

# Only if cutting operation is necessary:

Disconnection of the 400 Volts battery by removing the service plug.