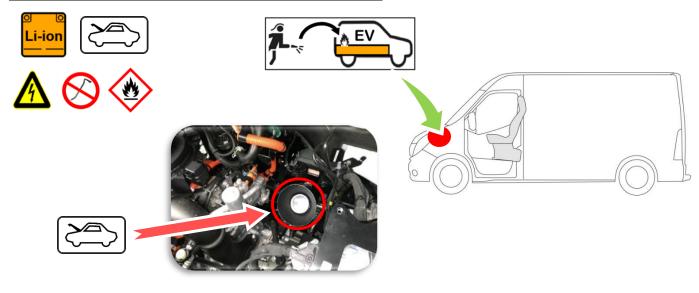

# 1. Identification / recognition

# 5. Stored energy / liquids / gases / solids

Lithium-ion

52 kW.h

400 V

| In consultation with                                   |
|--------------------------------------------------------|
|                                                        |
| Liberal - Égalité - Fraternial<br>RÉPUBLIQUE FRANÇAISE |
| MINISTÈRE DE L'INTÉRIEUR                               |