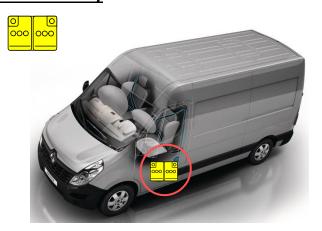

nk                                                  | Gas tank                         |   | Safety valve                              |
| 0 0     | Battery pack,<br>high-voltage                 | 2  | High voltage<br>power cable          | 0 | High voltage<br>device that<br>disconnects high<br>voltage | Fuse box disabling high voltage  | 4 | High voltage ultra-<br>capacitor          |



| Internal reference | Version date | Version | Page  |
|--------------------|--------------|---------|-------|
| RS-X62 EV-2022     | 14/01/2022   | 1       | 1 / 4 |

# 1. Identification / recognition



## 2. Immobilisation / stabilisation / lifting

## **Engine shutdown**



## Forbidden wedge area



Orange 400V cables area

## 3. Disable direct hazards / safety regulations

## **12 Volts Battery**



1- Remove the screws





2 - Disconnect the negative terminal (-)



In consultation with



| Internal reference | Version date | Version | Page  |
|--------------------|--------------|---------|-------|
| RS-X62 EV-2022     | 14/01/2022   | 1       | 2 / 4 |

## **400 Volts battery**



# Only if cutting operation is necessary:

Disconnection of the 400 Volts battery by removing the service plug.



#### 4. Access to the occupants

#### **HARDENED STEEL**





# 5. Stored energy / liquids / gases / solids



Lithium-ion

52 kW.h

400 V



| In consultation with                                   |
|--------------------------------------------------------|
|                                                        |
| Liberal - Égalité - Fraternial<br>RÉPUBLIQUE FRANÇAISE |
| MINISTÈRE DE