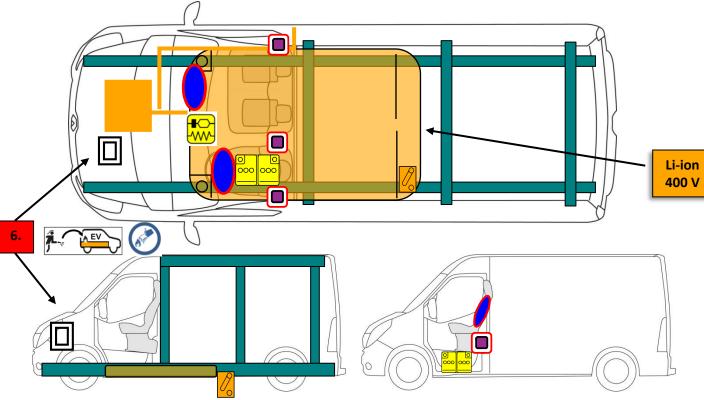

# 5. Stored energy / liquids / gases / solids

Lithium-ion

52 kW.h

400 V

| In consultation with                                   |
|--------------------------------------------------------|
|                                                        |
| Liberal - Égalité - Fraternial<br>RÉPUBLIQUE FRANÇAISE |
| MINISTÈRE DE L'INTÉRIEUR                               |