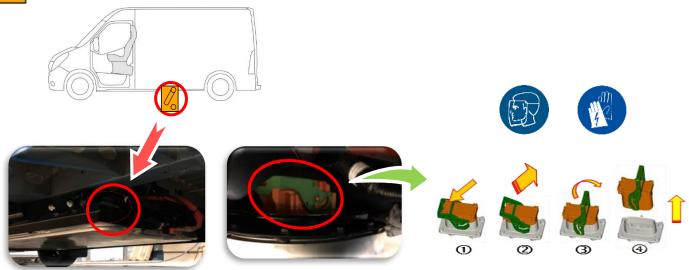

## **12 Volts Battery**

1- Remove the screws

2 - Disconnect the negative terminal (-)

In consultation with

| Internal reference | Version date | Version | Page  |
|--------------------|--------------|---------|-------|
| RS-X62 EV-2022     | 14/01/2022   | 1       | 2 / 4 |