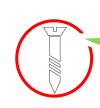

## **12 Volts Battery**

1- Remove the screws

2 - Disconnect the negative terminal (-)

In consultation with

| Internal reference | Version date | Version | Page  |
|--------------------|--------------|---------|-------|
| RS-X62 EV-2022     | 14/01/2022   | 1       | 2 / 4 |