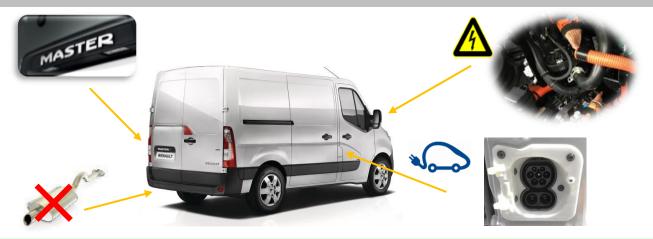

| Zone requiring special attention |   |                                           |
| 000 000 | Battery low voltage                           | HH | Ultra-<br>capacitor, low-<br>voltage |   | Fuel tank                                                  | Gas tank                         |   | Safety valve                              |
| 0 0     | Battery pack,<br>high-voltage                 | 2  | High voltage<br>power cable          | 0 | High voltage<br>device that<br>disconnects high<br>voltage | Fuse box disabling high voltage  | 4 | High voltage ultra-<br>capacitor          |



| Internal reference | Version date | Version | Page  |
|--------------------|--------------|---------|-------|
| RS-X62 EV-2022     | 14/01/2022   | 1       | 1 / 4 |

# 1. Identification / recognition



## 2. Immobilisation / stabilisation / lifting

## **Engine shutdown**



## Forbidden wedge area



Orange 400V cables area

## 3. Disable direct hazards / safety regulations

## **12 Volts Battery**



1- Remove the screws





2 - Disconnect the negative terminal (-)



In consultation with



| Internal reference | Version date | Version | Page  |
|--------------------|--------------|---------|-------|
| RS-X62 EV-2022     | 14/01/2022   | 1       | 2 / 4 |

## **400 Volts battery**



# Only if cutting operation is necessary:

Disconnection of the 400 Volts battery by removing the service plug.



#### 4. Access to the occupants

#### **HARDENED STEEL**





# 5. Stored energy / liquids / gases / solids



Lithium-ion

52 kW.h

400 V



| In consultation with