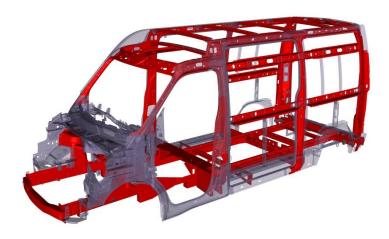

-|--------------|---------|-------|
| RS-X62 EV-2022     | 14/01/2022   | 1       | 1 / 4 |

# 1. Identification / recognition



## 2. Immobilisation / stabilisation / lifting

## **Engine shutdown**



## Forbidden wedge area



Orange 400V cables area

## 3. Disable direct hazards / safety regulations

## **12 Volts Battery**



1- Remove the screws





2 - Disconnect the negative terminal (-)



In consultation with



| Internal reference | Version date | Version | Page  |
|--------------------|--------------|---------|-------|
| RS-X62 EV-2022     | 14/01/2022   | 1       | 2 / 4 |

## **400 Volts battery**



# Only if cutting operation is necessary:

Disconnection of the 400 Volts battery by removing the service plug.



#### 4. Access to the occupants

#### **HARDENED STEEL**





# 5. Stored energy / liquids / gases / solids



Lithium-ion

52 kW.h

400 V



| In consultation with                                   |
|--------------------------------------------------------|
|                                                        |
| Liberal - Égalité - Fraternial<br>RÉPUBLIQUE FRANÇAISE |
| MINISTÈRE DE L'INTÉRIEUR                               |

| Internal reference | Version date | Version | Page  |
|--------------------|--------------|---------|-------|
| RS-X62 EV-2022     | 14/01/2022   | 1       | 3 / 4 |

#### 6. In case of fire

## **Extinguishing a traction battery fire propagation**









If traction battery on fire : → Water extinguishing by filling

#### 7. In case of submersion





No electrical hazard

#### 8. Towing / transportation / storage