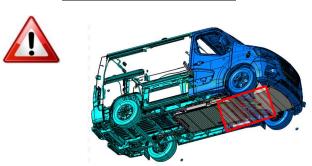

Battery low voltage                           | HH | Ultra-<br>capacitor, low-<br>voltage |   | Fuel tank                                                  | Gas tank                         |   | Safety valve                              |
| 0 0     | Battery pack,<br>high-voltage                 | 2  | High voltage<br>power cable          | 0 | High voltage<br>device that<br>disconnects high<br>voltage | Fuse box disabling high voltage  | 4 | High voltage ultra-<br>capacitor          |



| Internal reference | Version date | Version | Page  |
|--------------------|--------------|---------|-------|
| RS-X62 EV-2022     | 14/01/2022   | 1       | 1 / 4 |

# 1. Identification / recognition



## 2. Immobilisation / stabilisation / lifting

## **Engine shutdown**



## Forbidden wedge area



Orange 400V cables area

## 3. Disable direct hazards / safety regulations

## **12 Volts Battery**



1- Remove the screws





2 - Disconnect the negative terminal (-)



In consultation with



| Internal reference | Version date | Version | Page  |
|--------------------|--------------|---------|-------|
| RS-X62 EV-2022     | 14/01/2022   | 1       | 2 / 4 |

## **400 Volts battery**



# Only if cutting operation is necessary:

Disconnection of the 400 Volts battery by removing the service plug.



#### 4. Access to the occupants

#### **HARDENED STEEL**





# 5. Stored energy / liquids / gases / solids



Lithium-ion

52 kW.h

400 V



| In consultation with                                   |
|--------------------------------------------------------|
|